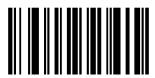

2. If this doesn't resolve the issue, then unplug the cables on the bottom of the base. Plug in the connector to base and then connect the power.

3. If it is still not working, you need to reprogram the scanner by scanning all the 13 barcodes in this page and the next page in order they appear here.

Enter System Menu Bar Code

Set Synapse USB Defaults

HID Keyboard Emulation

After these steps are done, then Pair the scanner by scanning the barcode that is on top of the scanner base (cradle).