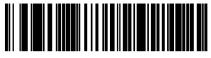

2. If this doesn't resolve the issue, then unplug the cables on the bottom of the base. Plug in the connector to base and then connect the power.

3. If it is still not working, you need to reprogram the scanner by scanning all the 13 barcodes in this page and the next page in order they appear here.

Enter System Menu Bar Code

Set Synapse USB Defaults

HID Keyboard Emulation

After these steps are done, then Pair the scanner by scanning the barcode that is on top of the scanner base (cradle).