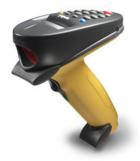

## Troubleshooting Symbol/Motorola P360/P460 Scanner

If the scanned item does not appear on the RTPro screen, do as follow:

1. Pair the scanner by scanning the barcode that is on top of the scanner base (cradle).

2. If this doesn't resolve the issue, then unplug the cables on the bottom of the base. Plug in the connector to base and then connect the power.

3. If it is still not working, you need to reprogram the scanner by scanning all the 13 barcodes in this page and the next page in order they appear here.