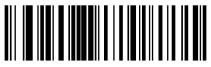

2. If this doesn't resolve the issue, then unplug the cables on the bottom of the base. Plug in the connector to base and then connect the power.

3. If it is still not working, you need to reprogram the scanner by scanning all the 13 barcodes in this page and the next page in order they appear here.

Enter System Menu Bar Code

Set Synapse USB Defaults

HID Keyboard Emulation

After these steps are done, then Pair the scanner by scanning the barcode that is on top of the scanner base (cradle).