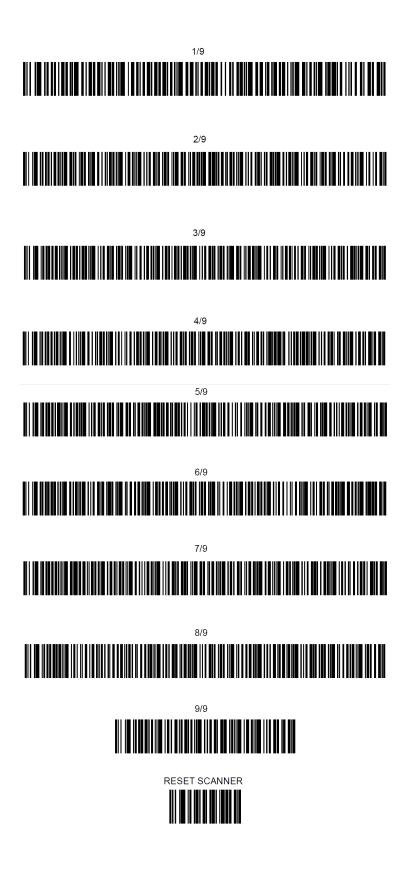

2. If this doesn't resolve the issue, then unplug the cables on the bottom of the base. Plug in the connector to base and then connect the power.

3. If it is still not working, you need to reprogram the scanner by scanning all the 13 barcodes in this page and the next page in order they appear here.

Enter System Menu Bar Code

Set Synapse USB Defaults

HID Keyboard Emulation

After these steps are done, then Pair the scanner by scanning the barcode that is on top of the scanner base (cradle).